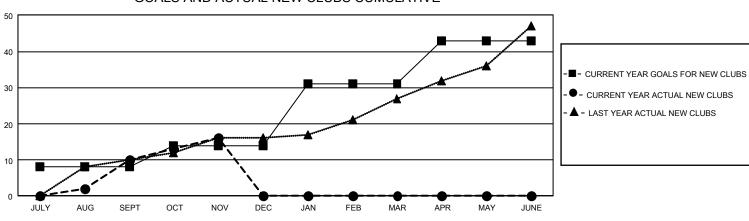

## GAT MONTHLY MEMBERSHIP PROGRESS REPORT Result

GMT Constitutional Area 3, Group B

REPORT DOES NOT INCLUDE CLUBS IN UNDISTRICTED AREAS.

| Clubs                 |               |           |               | Members               |                           |                         |                                                    |
|-----------------------|---------------|-----------|---------------|-----------------------|---------------------------|-------------------------|----------------------------------------------------|
| RESULTS FOR 2023-2024 |               |           |               | RESULTS FOR 2023-2024 |                           |                         |                                                    |
| QUARTER               | NEW CLUB GOAL | NEW CLUBS | DROPPED CLUBS | QUARTER               | IEMBER GROWTH NET<br>GOAL | MEMBER GROWTH<br>ACTUAL | DROPPED MEMBERS<br>ACTUAL (including<br>transfers) |
| JULY/AUG/SEPT         | 24            | 10        | 6             | JULY/AUG/SEP          | т 360                     | 842                     | 923                                                |
| OCT/NOV/DEC           | 18            | 6         | 2             | OCT/NOV/DEC           | 386                       | 558                     | 462                                                |
| JAN/FEB/MAR           | 51            | 0         | 0             | JAN/FEB/MAR           | 476                       | 0                       | 0                                                  |
| APR/MAY/JUNE          | 36            | 0         | 0             | APR/MAY/JUNE          | 406                       | 0                       | 0                                                  |